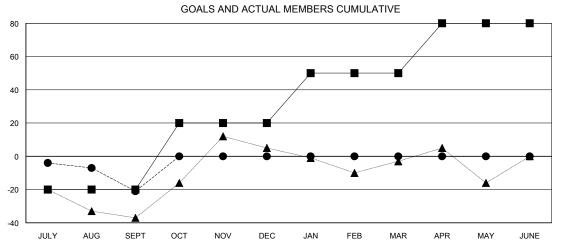

### **LOCATION CALIFORNIA**

**GMT CA** 

| Clubs                 |               |           |               | Members               |                           |                         |                                                    |
|-----------------------|---------------|-----------|---------------|-----------------------|---------------------------|-------------------------|----------------------------------------------------|
| RESULTS FOR 2017-2018 |               |           |               | RESULTS FOR 2017-2018 |                           |                         |                                                    |
| QUARTER               | NEW CLUB GOAL | NEW CLUBS | DROPPED CLUBS | QUARTER               | MEMBER GROWTH NET<br>GOAL | MEMBER GROWTH<br>ACTUAL | DROPPED<br>MEMBERS ACTUAL<br>(including transfers) |
| JULY/AUG/SEPT         | 0             | 0         | 0             | JULY/AUG/SEPT         | -20                       | 46                      | 67                                                 |
| OCT/NOV/DEC           | 1             | 0         | 0             | OCT/NOV/DEC           | 40                        | 0                       | 0                                                  |
| JAN/FEB/MAR           | 1             | 0         | 0             | JAN/FEB/MAR           | 30                        | 0                       | 0                                                  |
| APR/MAY/JUNE          | 1             | 0         | 0             | APR/MAY/JUNE          | 30                        | 0                       | 0                                                  |

#### GOALS AND ACTUAL NEW CLUBS CUMULATIVE

| -■-   | MEMBER GROWTH NET GOAL        |  |
|-------|-------------------------------|--|
| -●-   | MEMBER GROWTH ACTUAL          |  |
| - 🛦 - | - LAST YEAR MEMBERSHIP ACTUAL |  |
|       |                               |  |
|       |                               |  |
|       |                               |  |