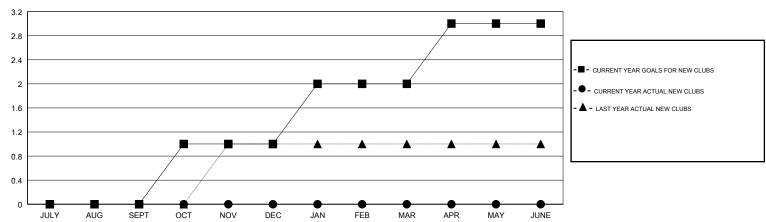

### **LOCATION CALIFORNIA**

**GMT CA** 

| Clubs                 |               |           |               | Members               |                           |                         |                                                    |
|-----------------------|---------------|-----------|---------------|-----------------------|---------------------------|-------------------------|----------------------------------------------------|
| RESULTS FOR 2017-2018 |               |           |               | RESULTS FOR 2017-2018 |                           |                         |                                                    |
| QUARTER               | NEW CLUB GOAL | NEW CLUBS | DROPPED CLUBS | QUARTER               | MEMBER GROWTH NET<br>GOAL | MEMBER GROWTH<br>ACTUAL | DROPPED<br>MEMBERS ACTUAL<br>(including transfers) |
| JULY/AUG/SEPT         | 0             | 0         | 0             | JULY/AUG/SEPT         | -20                       | 46                      | 67                                                 |
| OCT/NOV/DEC           | 1             | 0         | 0             | OCT/NOV/DEC           | 40                        | 0                       | 0                                                  |
| JAN/FEB/MAR           | 1             | 0         | 0             | JAN/FEB/MAR           | 30                        | 0                       | 0                                                  |
| APR/MAY/JUNE          | 1             | 0         | 0             | APR/MAY/JUNE          | 30                        | 0                       | 0                                                  |